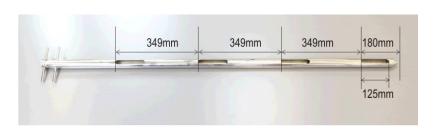

No. of Sampling Slots 4 off

Position of Slots:

No. of Inserts required 4 off

Note: Sampling Inserts need to be ordered separately – they are shown in the top photograph for information only.

| Specification Approved By: | Signature: | Name:     | Kuldeep Flora   |
|----------------------------|------------|-----------|-----------------|
|                            | BRIS       | Position: | Quality Manager |
|                            |            | Date:     | 19-Jul-19       |