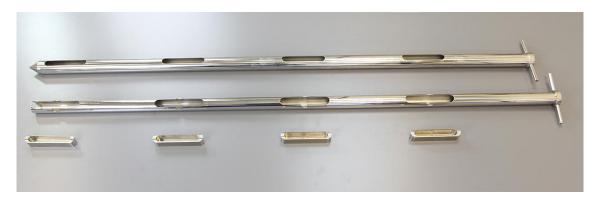

## Sampler Specification

Specification Number

1290K-1500

Revision

02

Part No. 1290K-1500

Description Multi Thief – 1500mm Nominal length

Material of Construction: 316L stainless steel

No. of Sampling Slots 4 off

Position of Slots:

No. of Inserts required 4 off

Note: Sampling Inserts need to be ordered separately – they are shown in the top photograph for information only.

| Specification Approved By: | Signature: | Name:     | Kuldeep Flora   |
|----------------------------|------------|-----------|-----------------|
|                            | BRIS       | Position: | Quality Manager |
|                            |            | Date:     | 19-Jul-19       |