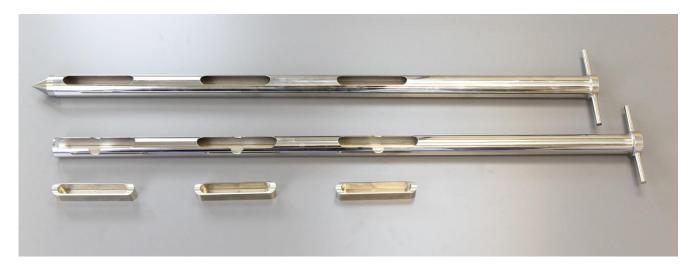

## Sampler Specification

Specification Number

1290K-1000

Revision

02

Part No. 1290K-1000

Description Multi Thief – 1000mm Nominal length

Material of Construction: 316L stainless steel

Method of Construction: Fully welded

Finish External Bright Polished

Internal Machine finish

Nominal Length: 1060mm

Diameter of Outer Tube: 40mm

Nominal Weight of Sampler: 3.4 Kg (sampler only – no inserts)

No. of Sampling Slots 3 off

Position of Slots:

No. of inserts required 3 off

Note: Sampling Inserts need to be ordered separately – they are shown in the top photograph for information only.

| Specification Approved By: | Signature: | Name:     | Kuldeep Flora   |
|----------------------------|------------|-----------|-----------------|
|                            | BRIS       | Position: | Quality Manager |
|                            |            | Date:     | 19-Jul-19       |