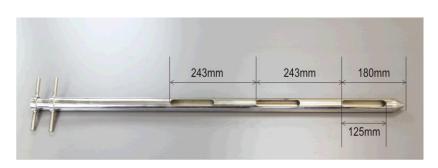

No. of Sampling Slots 3 off

Position of Slots:

No. of inserts required 3 off

Note: Sampling Inserts need to be ordered separately – they are shown in the top photograph for information only.

| Specification Approved By: | Signature: | Name:     | Kuldeep Flora   |
|----------------------------|------------|-----------|-----------------|
|                            | BRIS       | Position: | Quality Manager |
|                            |            | Date:     | 19-Jul-19       |