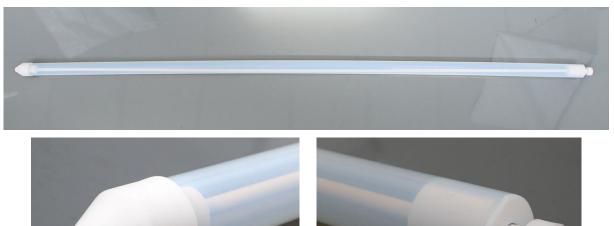

## **Specification Sheet**

**Specification Number:** Revision: Date Issued: 5035J-1500 04 13-Oct-20

1. Part Number:

5035J-1500

2. Photograph:

Description Materials of Construction: Jumbo Liquid Master - 1500mm

The product contact parts are either PTFE or FEP

- Tip PTFE •
- Outer Tube FEP
- Stopper PTFE PTFE
- Cup
  - Mild steel (non-product contact part) Spring PTFE & stainless steel
  - Inner Rod Knob

quickly dis-assembled for cleaning

PTFE (non-product contact part)

The threaded parts of the device screw together. The device can be

Method of Construction:

**Overall Length:** 

Diameter of Outer Tube:

Max. Diameter of Tip:

Diameter of Hole in Tip: