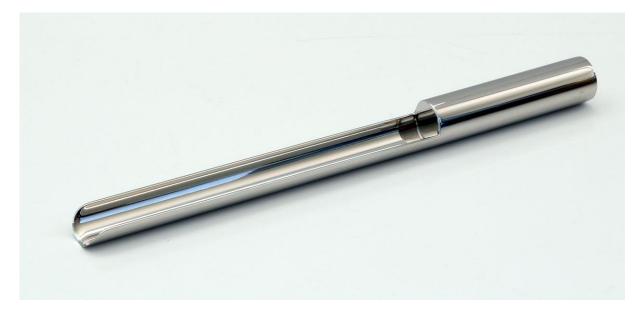

**Specification Sheet** 

Specification Number: Revision: Date Issued: 7010A-01 03 7-Oct-20

1. Part Number:

7010A-01

2. Photo:

## 3. Product Information:

| Description                     | Maxi Corer 300mm                                                                      |
|---------------------------------|---------------------------------------------------------------------------------------|
| Materials:                      | 316L stainless steel                                                                  |
| Method of Construction:         | Crevice free, all welds ground and polished                                           |
| Surface Finish:                 | Better than 0.8 microns Ra                                                            |
| Diameter of Outer Tube:         | 25mm                                                                                  |
| Overall Length:                 | 300mm                                                                                 |
| Blade Length:                   | 200mm                                                                                 |
| Handle Length                   | 100mm                                                                                 |
| Nominal Weight of Sampler:      | 480g                                                                                  |
| BSE/TSE statement:              | All polishing compounds used in the manufacture of this scoop are of vegetable origin |
| Recommended Storage Conditions: | Dry and ambient temperature                                                           |